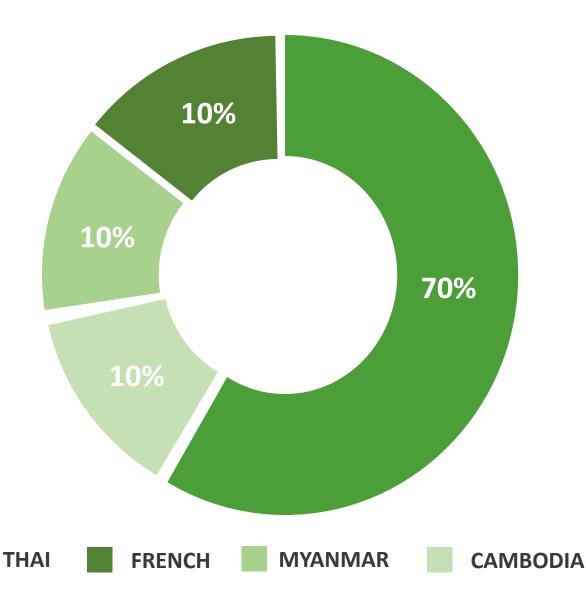

## **DIVERSED WORKFORCE DEMOGRAPHIC**

#### **NATIONALITIES**

### **WORKFORCE DEMOGRAPHIC**

The company's workforce demographics clearly shows that Dale Carnegie Thailand is not discriminative in any kind regarding gender, race, or age in its employment. This aspect is in accordance with the following principal of UN Compact on Labor: "the elimination of discrimination in respect of employment and occupation."